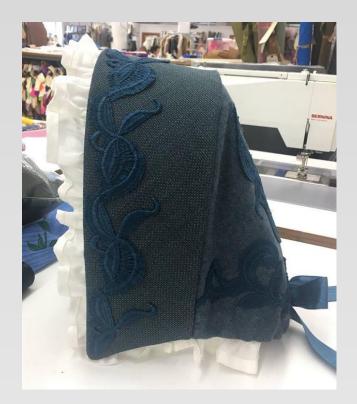

Hat Projects *Millinery Class University of Connecticut* 

Selected costume construction projects at Eric Winterling Inc., NYC

Petticoats for Frozen Broadway

Hand Embroidery projects for Frozen Broadway

Hats for Frozen Broadway