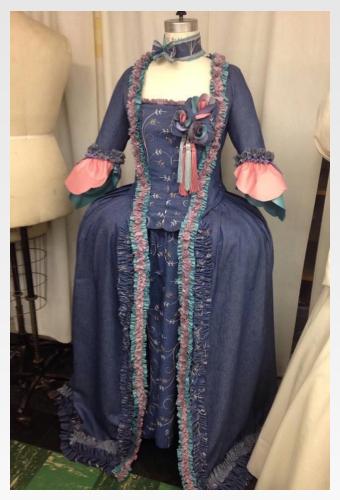

## Costume Construction Zaza's gown for "A Little More Mascara", La Cage Aux Folles *Redhouse Arts Center, Syracuse, NY*

Costume Construction La Cage Aux Folles *Redhouse Arts Center, Syracuse, NY* 

Costume Construction 18<sup>th</sup> Century Robe Janet Arnold Pattern Book