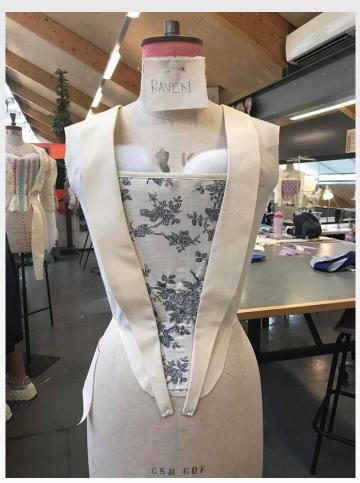

## Costume Construction Zaza's gown for "A Little More Mascara", La Cage Aux Folles *Redhouse Arts Center, Syracuse, NY*

Costume Construction La Cage Aux Folles *Redhouse Arts Center, Syracuse, NY* 

Costume Construction 18<sup>th</sup> Century Robe Janet Arnold Pattern Book