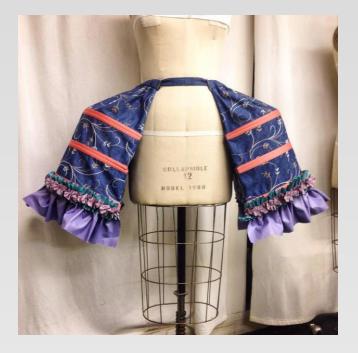

## Costume Construction Zaza's gown for "A Little More Mascara", La Cage Aux Folles *Redhouse Arts Center, Syracuse, NY*

Costume Construction La Cage Aux Folles *Redhouse Arts Center, Syracuse, NY* 

Costume Construction 18<sup>th</sup> Century Robe Janet Arnold Pattern Book