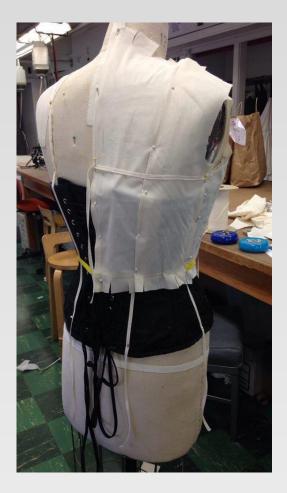

## Costume Construction Zaza's gown for "A Little More Mascara", La Cage Aux Folles *Redhouse Arts Center, Syracuse, NY*

Costume Construction La Cage Aux Folles *Redhouse Arts Center, Syracuse, NY* 

Costume Construction 18<sup>th</sup> Century Robe Janet Arnold Pattern Book