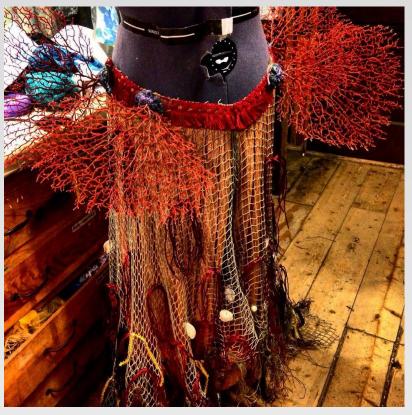

Design and Construction Daughters of the Moon Connecticut Repertory Theatre

Costume Construction An Absolute Turkey Connecticut Repertory Theatre

Costume Crafts *King Lear Connecticut Repertory Theatre* 