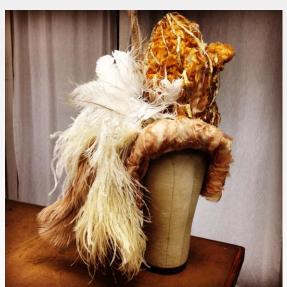

Hat Projects *Millinery Class University of Connecticut* 

Selected costume construction projects at Eric Winterling Inc., NYC

Petticoats for Frozen Broadway

Hand Embroidery projects for Frozen Broadway

Hats for Frozen Broadway