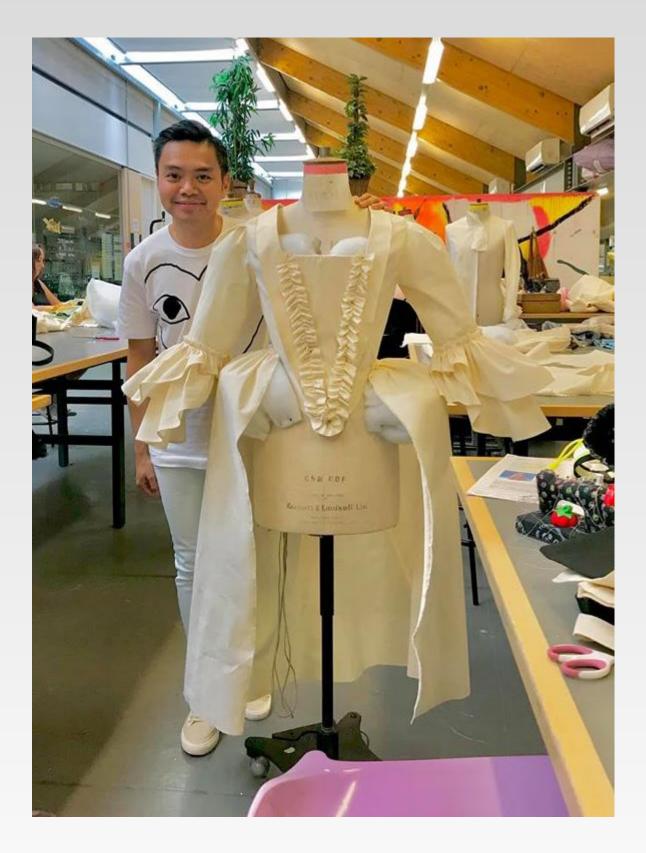

## Costume Construction Zaza's gown for "A Little More Mascara", La Cage Aux Folles *Redhouse Arts Center, Syracuse, NY*

Costume Construction La Cage Aux Folles *Redhouse Arts Center, Syracuse, NY* 

Costume Construction 18<sup>th</sup> Century Robe Janet Arnold Pattern Book