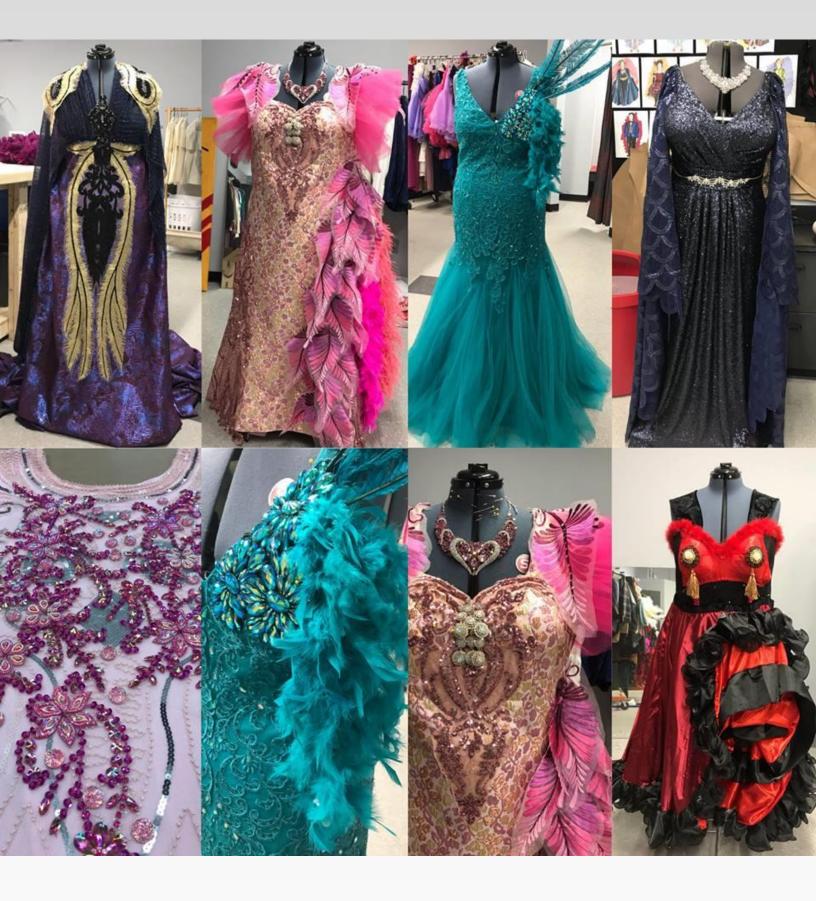

## Costume Construction Zaza's gown for "A Little More Mascara", La Cage Aux Folles *Redhouse Arts Center, Syracuse, NY*

Costume Construction La Cage Aux Folles *Redhouse Arts Center, Syracuse, NY* 

Costume Construction 18<sup>th</sup> Century Robe Janet Arnold Pattern Book