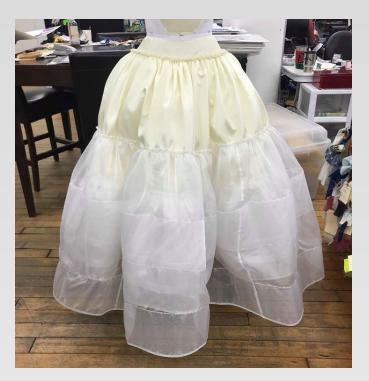

Hat Projects *Millinery Class University of Connecticut* 

Selected costume construction projects at Eric Winterling Inc., NYC

Petticoats for Frozen Broadway

Hand Embroidery projects for Frozen Broadway

Hats for Frozen Broadway