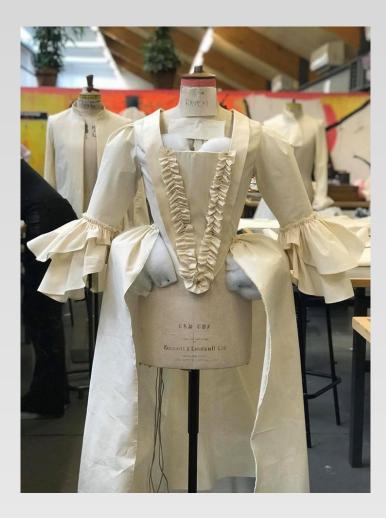

## Costume Construction Zaza's gown for "A Little More Mascara", La Cage Aux Folles *Redhouse Arts Center, Syracuse, NY*

Costume Construction La Cage Aux Folles *Redhouse Arts Center, Syracuse, NY* 

Costume Construction 18<sup>th</sup> Century Robe Janet Arnold Pattern Book